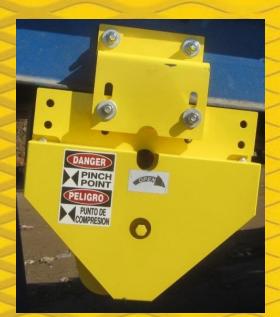

### **EZ-RETURN IDLER SAFETY GUARD**

**EZ-Guard Closed** 

#### Features:

- HD Steel Construction
- Patent Pending Clam Shell Design
- Opens from either side with a <sup>3</sup>/<sub>4</sub>" ratchet
- Easy cleanout
- UHMW front edge nip point protection

Guard-Safe Guarding provides custom Engineered guards for any application.