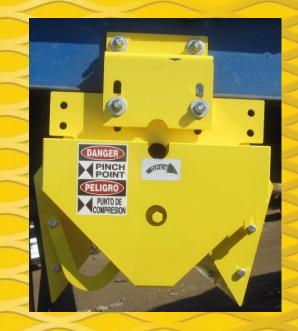

### **EZ-RETURN IDLER SAFETY GUARD**

**EZ-Guard Closed** 

#### Features:

- HD Steel Construction
- Patent Pending Clam Shell Design
- Opens from either side with a <sup>3</sup>/<sub>4</sub>" ratchet
- Easy cleanout
- UHMW front edge nip point protection

Guard-Safe Guarding provides custom Engineered guards for any application.