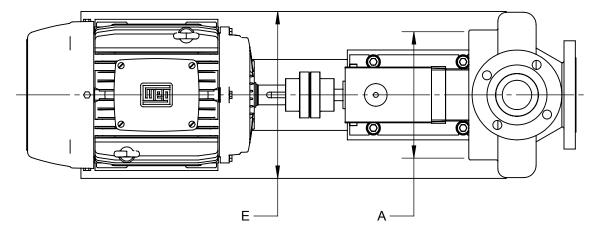

## Pump Coupling Guard Data Sheet

| Required Dimensions                     |                           |  | Value (in.) |
|-----------------------------------------|---------------------------|--|-------------|
| Α                                       | Minimum V                 |  |             |
| В                                       | Minimum H                 |  |             |
| С                                       | Distance bar<br>Gland Ope |  |             |
| D                                       | Distance bar<br>Gland Ope |  |             |
| Е                                       | Support Frame Width       |  |             |
| F                                       | Shaft Height              |  |             |
| G                                       | Shaft Diameter            |  |             |
| Н                                       | Drive Base Plate Height   |  |             |
| Other Requirements                      |                           |  |             |
| Drive NEMA<br>Frame/HP                  |                           |  |             |
| Support Frame<br>Construction/<br>Notes |                           |  |             |
| Other Notes:                            |                           |  |             |

Any restrictions/interferences can be sketched on the views on the left marked up with corresponding dimensions.

Guard-Safe Guarding Pearland, TX Ph.: 281-485-2400 Fax: 281-485-2406 www.guardsafeguarding.com sales@guardsafeguarding.com