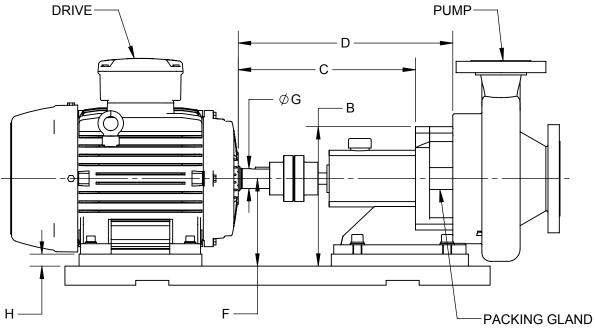

## Pump Coupling Guard Data Sheet

| Required Dimensions                     |                           |  | Value (in.) |
|-----------------------------------------|---------------------------|--|-------------|
| Α                                       | Minimum V                 |  |             |
| В                                       | Minimum H                 |  |             |
| С                                       | Distance bar<br>Gland Ope |  |             |
| D                                       | Distance bar<br>Gland Ope |  |             |
| Е                                       | Support Frame Width       |  |             |
| F                                       | Shaft Height              |  |             |
| G                                       | Shaft Diameter            |  |             |
| Н                                       | Drive Base Plate Height   |  |             |
| Other Requirements                      |                           |  |             |
| Drive NEMA<br>Frame/HP                  |                           |  |             |
| Support Frame<br>Construction/<br>Notes |                           |  |             |
| Other Notes:                            |                           |  |             |

Any restrictions/interferences can be sketched on the views on the left marked up with corresponding dimensions.

Guard-Safe Guarding Pearland, TX Ph.: 281-485-2400 Fax: 281-485-2406 www.guardsafeguarding.com sales@guardsafeguarding.com